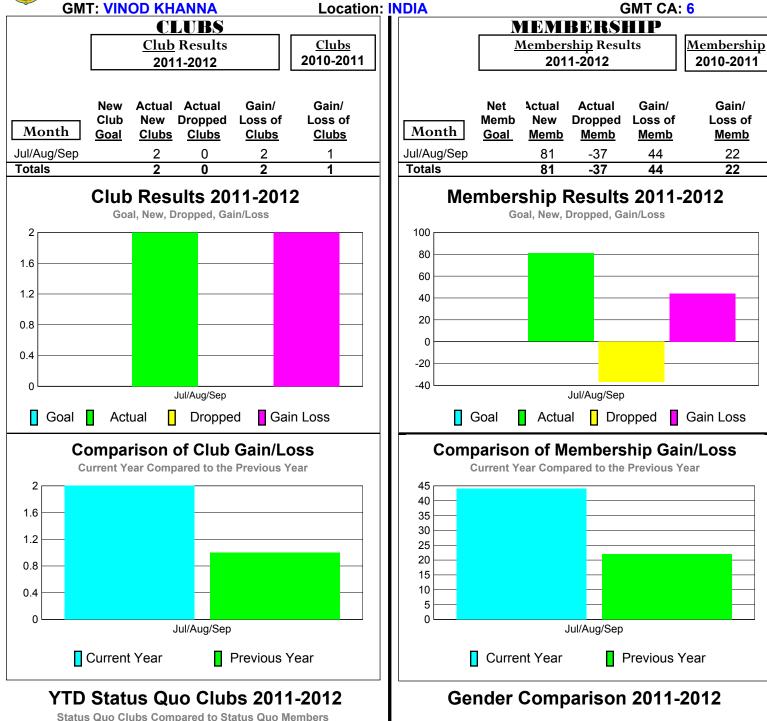

1-2012 GMT Reports for District (or Undistricted) District 305 S3







## 2011-2012 GMT Reports for District (or Undistricted) District 321A1







## 2011-2012 GMT Reports for District (or Undistricted) District 321A2







## 2011-2012 GMT Reports for District (or Undistricted) District 321A3







## 2011-2012 GMT Reports for District (or Undistricted) District 321B1







## 2011-2012 GMT Reports for District (or Undistricted) District 321B2







## 2011-2012 GMT Reports for District (or Undistricted) District 321C1







## 2011-2012 GMT Reports for District (or Undistricted) District 321C2





# Male Female

Jul/Aug/Sep

25%

## 2011-2012 GMT Reports for District (or Undistricted) District 321 D







## 2011-2012 GMT Reports for District (or Undistricted) District 321 E







## 2011-2012 GMT Reports for District (or Undistricted) District 321 F