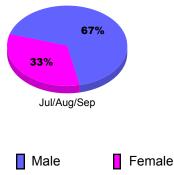

## 2011-2012 GMT Reports for District (or Undistricted) District 305 N2

**79**%

Female

Jul/Aug/Sep

Male

4

2

0 -2