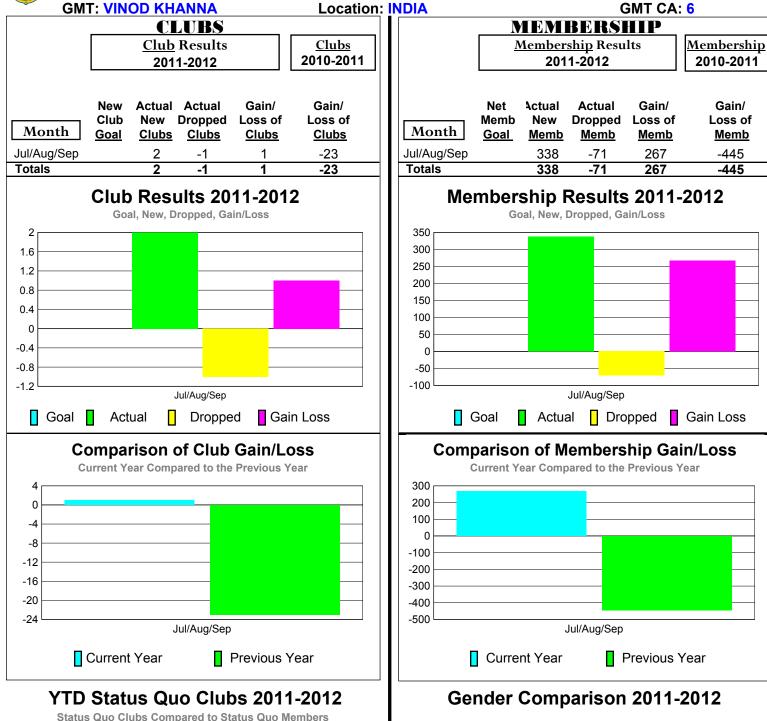

## 2011-2012 GMT Reports for District (or Undistricted) District 305 N1

4

2 0 -2

-6

Status Quo Clubs

Jul/Aug/Sep

Total Status Quo Members

-6

Status Quo Clubs

Jul/Aug/Sep

■ Total Status Quo Members