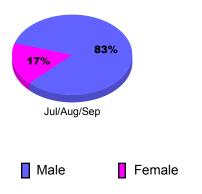

## 2011-2012 GMT Reports for District (or Undistricted) District 305 N1







4

2 0 -2

-6

Status Quo Clubs

Jul/Aug/Sep

Total Status Quo Members

## 2011-2012 GMT Reports for District (or Undistricted) District 305 N2



**79**%

Female

Jul/Aug/Sep

Male

4

2

0 -2

-6

Status Quo Clubs

Jul/Aug/Sep

■ Total Status Quo Members

## 2011-2012 GMT Reports for District (or Undistricted) District 305 S1





### 2011-2012 GMT Reports for District (or Undistricted) District 305 S2







Jul/Aug/Sep

Male Female

## 2011-2012 GMT Reports for District (or Undistricted) District 305 S3







## 2011-2012 GMT Reports for District (or Undistricted) District 321A1







## 2011-2012 GMT Reports for District (or Undistricted) District 321A2







## 2011-2012 GMT Reports for District (or Undistricted) District 321A3







## 2011-2012 GMT Reports for District (or Un