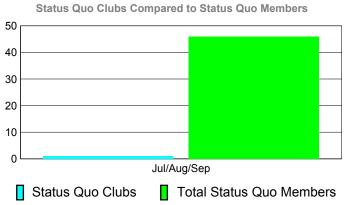

## 2011-2012 GMT Reports for District (or Undistricted) District 305 N1

4

2 0 -2

-6

Status Quo Clubs

Jul/Aug/Sep

Total Status Quo Members

-6

Status Quo Clubs

Jul/Aug/Sep

■ Total Status Quo Members