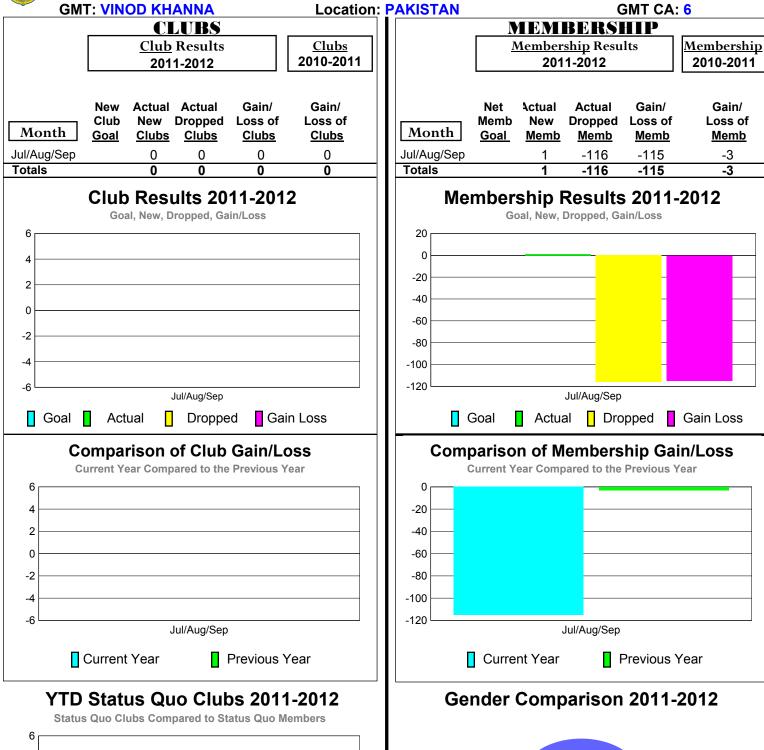

## 2011-2012 GMT Reports for District (or Undistricted) District 305 N1

4

2 0 -2

-6

Status Quo Clubs

Jul/Aug/Sep

Total Status Quo Members

## 2011-2012 GMT Reports for District (or Undistricted) District 305 N2

**79**%

Female

Jul/Aug/Sep

Male

4

2

0 -2