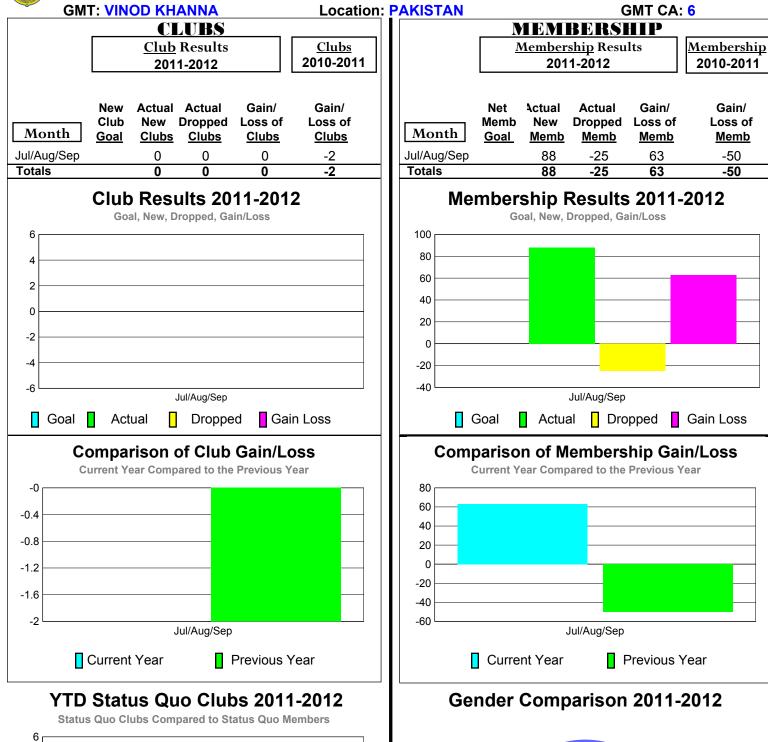

### 2011-2012 GMT Reports for District (or Undistricted) District 305 S2

Jul/Aug/Sep

Male Female