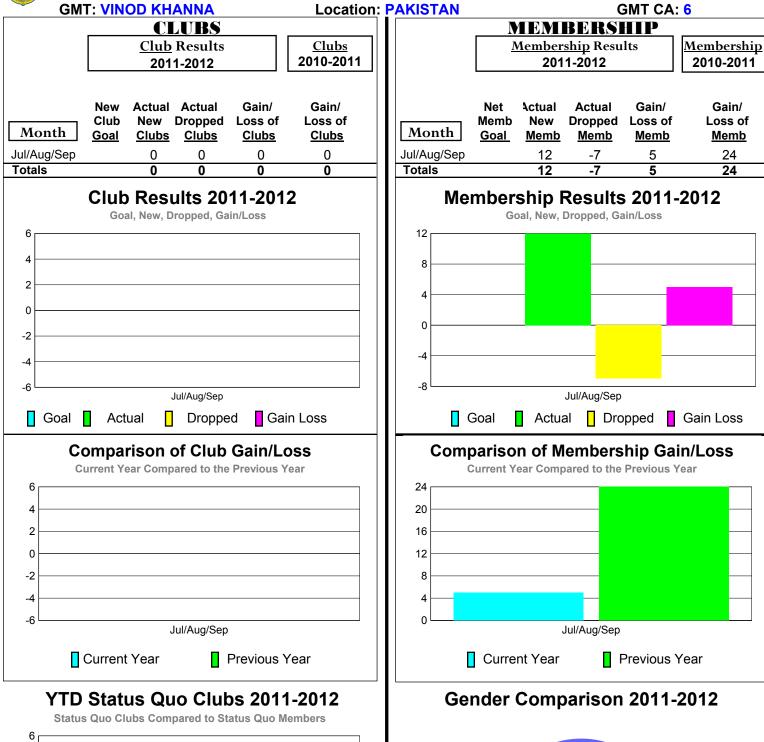

## 2011-2012 GMT Reports for District (or Undistricted) District 305 N1

4

2 0 -2

-6

Status Quo Clubs

Jul/Aug/Sep

Total Status Quo Members