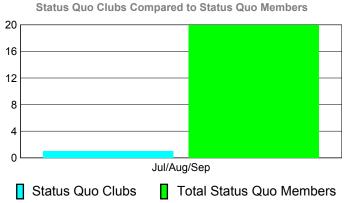

## 2011-2012 GMT Reports for District (or Undistricted) District 305 N2

**79**%

Female

Jul/Aug/Sep

Male

4

2

0 -2