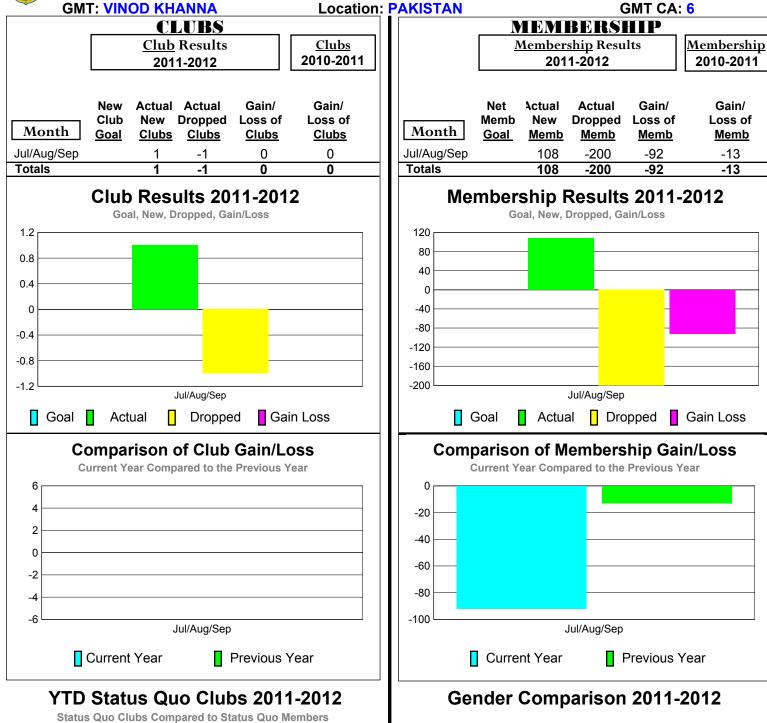

## 2011-2012 GMT Reports for District (or Undistricted) District 305 N1

4

2 0 -2

-6

Status Quo Clubs

Jul/Aug/Sep

Total Status Quo Members