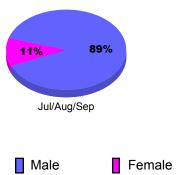

## 2011-2012 GMT Reports for District (or Undistricted) District 305 N2

**79**%

Female

Jul/Aug/Sep

Male

4

2

0 -2