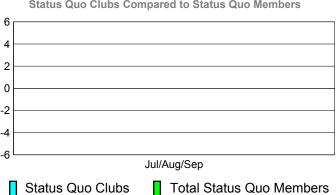

## 2011-2012 GMT Reports for District (or Undistricted) District 305 N2

**79**%

Female

Jul/Aug/Sep

Male

4

2

0 -2