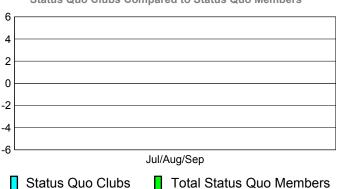

## 2011-2012 GMT Reports for District (or Undistricted) District 305 N2

**79**%

Female

Jul/Aug/Sep

Male

4

2

0 -2

-6

Status Quo Clubs

Jul/Aug/Sep

■ Total Status Quo Members