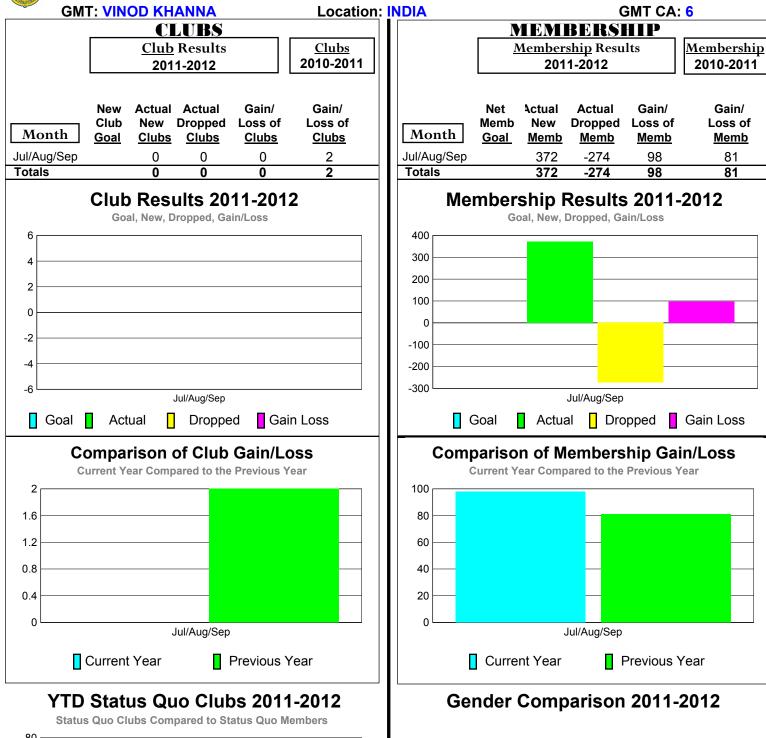

### 2011-2012 GMT Reports for District (or Undistricted) District 305 S2

Jul/Aug/Sep

Male Female