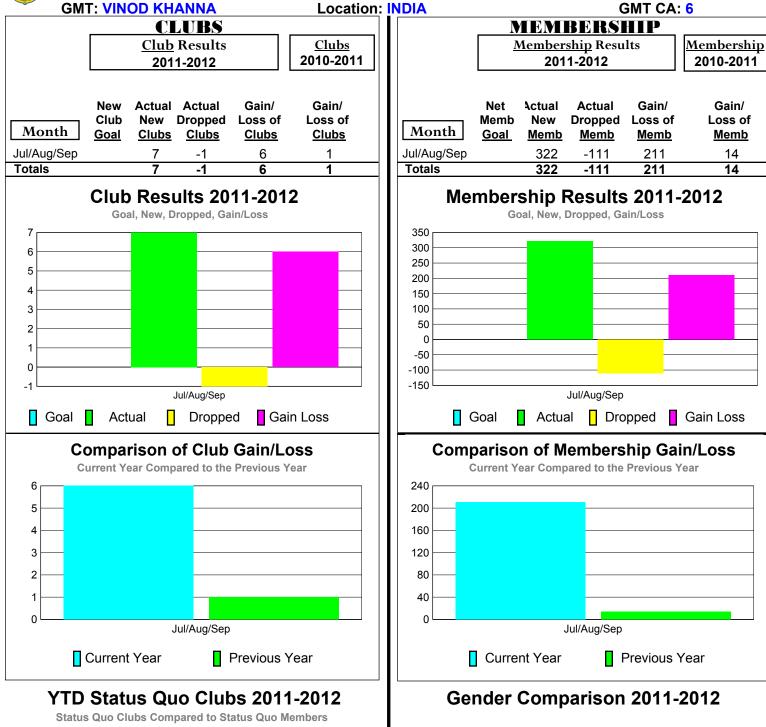

## 2011-2012 GMT Reports for District (or Undistricted) District 305 N1







4

2 0 -2

-6

Status Quo Clubs

Jul/Aug/Sep

Total Status Quo Members

## 2011-2012 GMT Reports for District (or Undistricted) District 305 N2



**79**%

Female

Jul/Aug/Sep

Male

4

2

0 -2

-6

Status Quo Clubs

Jul/Aug/Sep

■ Total Status Quo Members

## 2011-2012 GMT Reports for District (or Undistricted) District 305 S1





### 2011-2012 GMT Reports for District (or Undistricted) District 305 S2







Jul/Aug/Sep

Male Female

## 2011-2012 GMT Reports for District (or Undistricted) District 305 S3







## 2011-2012 GMT Reports for District (or Undistricted) District 321A1







## 2011-2012 GMT Reports for District (or Undistricted) District 321A2







## 2011-2012 GMT Reports for District (or Undistricted) District 321A3







## 2011-2012 GMT Reports for District (or Undistricted) District 321B1







## 2011-2012 GMT Reports for District (or Undistricted) District 321B2







## 2011-2012 GMT Reports for District (or Undistricted) District 321C1







## 2011-2012 GMT Reports for District (or Undistricted) District 321C2





# Male Female

Jul/Aug/Sep

25%

## 2011-2012 GMT Reports for District (or Undistricted) District 321 D







## 2011-2012 GMT Reports for District (or Undistricted) District 321 E







## 2011-2012 GMT Reports for District (or Undistricted) District 321 F