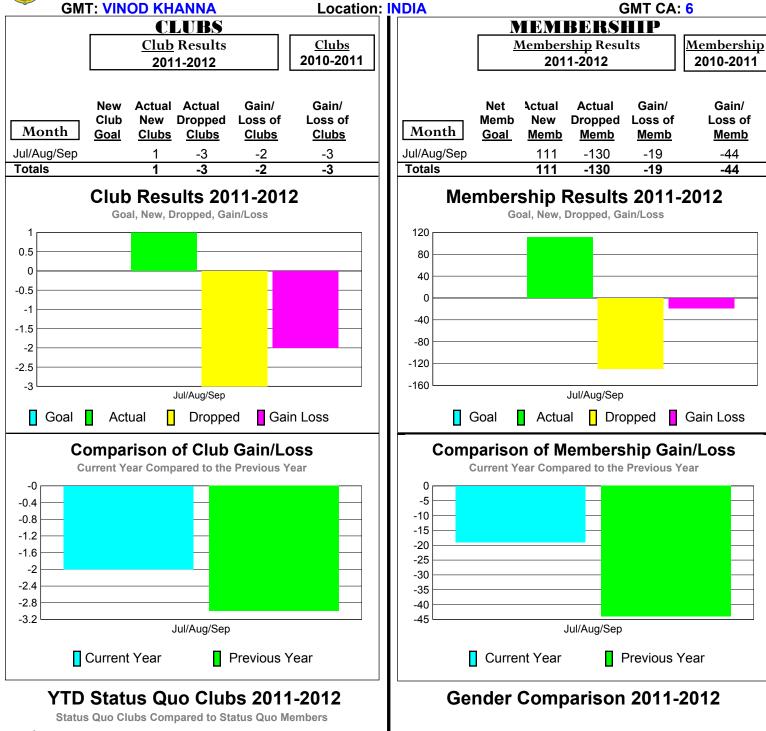

11-2012 GMT Reports for District (or Undistricted) District 321A1







## 2011-2012 GMT Reports for District (or Undistricted) District 321A2







## 2011-2012 GMT Reports for District (or Undistricted) District 321A3







## 2011-2012 GMT Reports for District (or Undistricted) District 321B1







## 2011-2012 GMT Reports for District (or Undistricted) District 321B2







## 2011-2012 GMT Reports for District (or Undistricted) District 321C1







## 2011-2012 GMT Reports for District (or Undistricted) District 321C2





# Male Female

Jul/Aug/Sep

25%

## 2011-2012 GMT Reports for District (or Undistricted) District 321 D







## 2011-2012 GMT Reports for District (or Undistricted) District 321 E







## 2011-2012 GMT Reports for District (or Undistricted) District 321 F