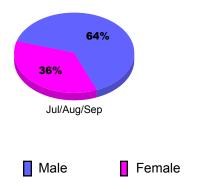

## 2011-2012 GMT Reports for District (or Undistricted) District 305 N2

**79**%

Female

Jul/Aug/Sep

Male

4

2

0 -2