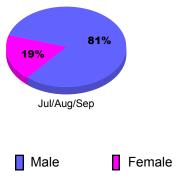

-6

Status Quo Clubs

Jul/Aug/Sep

■ Total Status Quo Members

## 2011-2012 GMT Reports for District (or Undistricted) District 305 S1

### 2011-2012 GMT Reports for District (or Undistricted) District 305 S2

Jul/Aug/Sep

Male Female