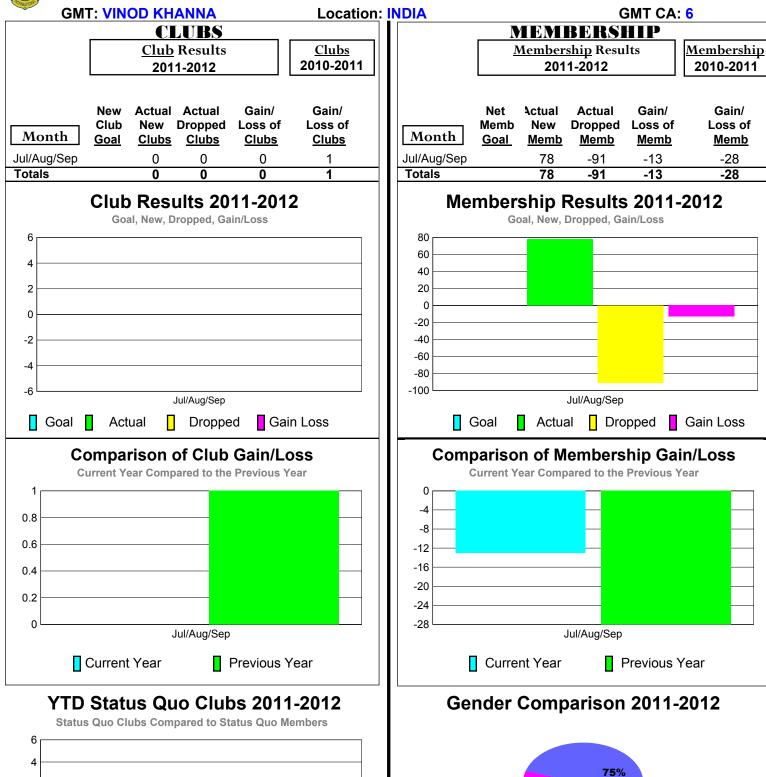

## 2011-2012 GMT Reports for District (or Undistricted) District 305 N1

4

2 0 -2

-6

Status Quo Clubs

Jul/Aug/Sep

Total Status Quo Members