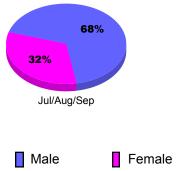

## 2011-2012 GMT Reports for District (or Undistricted) District 305 N1







4

2 0 -2

-6

Status Quo Clubs

Jul/Aug/Sep

Total Status Quo Members

## 2011-2012 GMT Reports for District (or Undistricted) District 305 N2



**79**%

Female

Jul/Aug/Sep

Male

4

2

0 -2

-6

Status Quo Clubs

Jul/Aug/Sep

■ Total Status Quo Members

## 2011-2012 GMT Reports for District (or Undistricted) District 305 S1





### 2011-2012 GMT Reports for District (or Undistricted) District 305 S2







Jul/Aug/Sep

Male Female

## 2011-2012 GMT Reports for District (or Undistricted) District 305 S3







## 2011-2012 GMT Reports for District (or Undistricted) District 321A1







## 2011-2012 GMT Reports for District (or Undistricted) District 321A2







## 2011-2012 GMT Reports for District (or Undistricted) District 321A3







## 2011-2012 GMT Reports for District (or Undistricted) District 321B1







## 2011-2012 GMT Reports for District (or Undistricted) District 321B2







## 2011-2012 GMT Reports for District (or Undistricted) District 321C1







## 2011-2012 GMT Reports for District (or Undistricted) District 321C2





# Male Female

Jul/Aug/Sep

25%

## 2011-2012 GMT Reports for District (or Undistricted) District 321 D







## 2011-2012 GMT Reports for District (or Undistricted) District 321 E







## 2011-2012 GMT Reports for District (or Undistricted) District