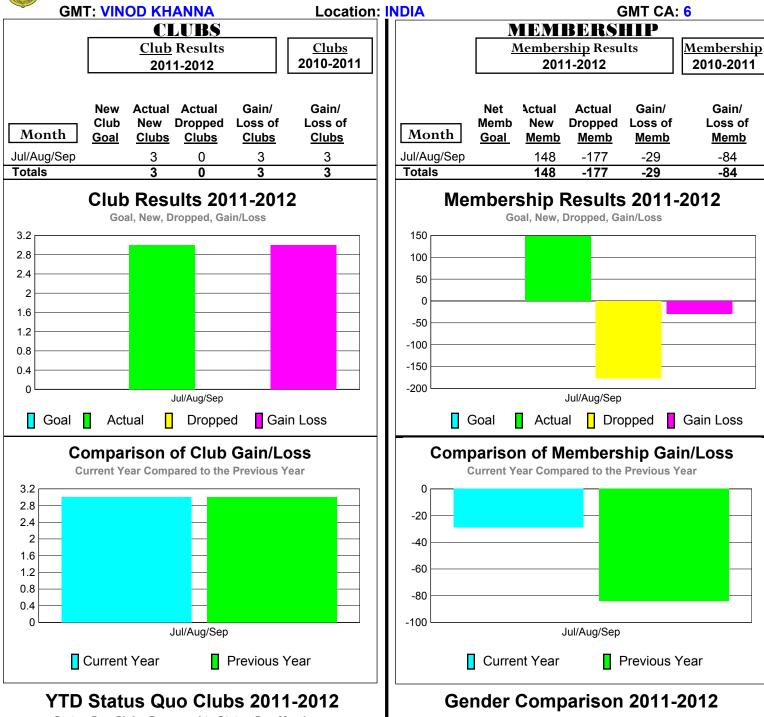

## 2011-2012 GMT Reports for District (or Undistricted) District 305 N1

4

2 0 -2

-6

Status Quo Clubs

Jul/Aug/Sep

Total Status Quo Members

-6

Status Quo Clubs

Jul/Aug/Sep

■ Total Status Quo Members