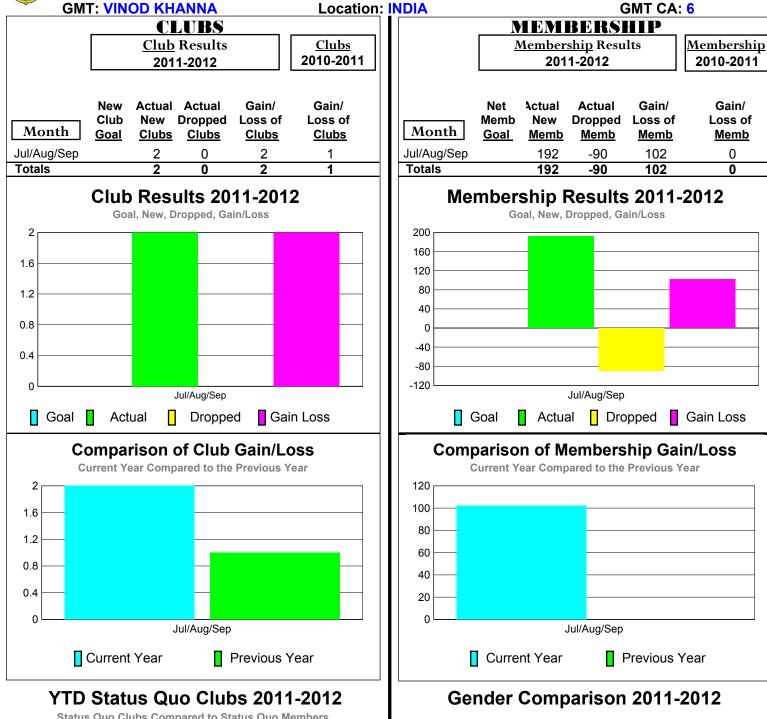

4

2

0 -2

-6

Status Quo Clubs

Jul/Aug/Sep

■ Total Status Quo Members

## 2011-2012 GMT Reports for District (or Undistricted) District 305 S1





### 2011-2012 GMT Reports for District (or Undistricted) District 305 S2







Jul/Aug/Sep

Male Female

## 2011-2012 GMT Reports for District (or Undistricted) District 305 S3







## 2011-2012 GMT Reports for District (or Undistricted) District 321A1







## 2011-2012 GMT Reports for District (or Undistricted) District 321A2







## 2011-2012 GMT Reports for District (or Undistricted) District 321A3







## 2011-2012 GMT Reports for District (or Undistricted) District 321B1







## 2011-2012 GMT Reports for District (or Undistricted) District 321B2







## 2011-2012 GMT Reports for District (or Undistricted) District 321C1







## 2011-2012 GMT Reports for District (or Undistricted) District 321C2





# Male Female

Jul/Aug/Sep

25%

## 2011-2012 GMT Reports for District (or Undistricted) District 321 D







## 2011-2012 GMT Reports for District (or Undistricted) District 321 E







## 2011-2012 GMT Reports for District (or Undistricted) District 321 F