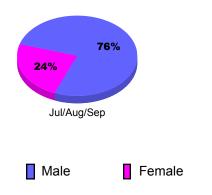

## 2011-2012 GMT Reports for District (or Undistricted) District 305 N2

**79**%

Female

Jul/Aug/Sep

Male

4

2

0 -2