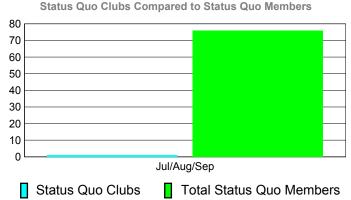

## 2011-2012 GMT Reports for District (or Undistricted) District 305 N1

4

2 0 -2

-6

Status Quo Clubs

Jul/Aug/Sep

Total Status Quo Members