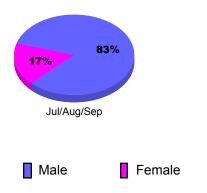

## 2011-2012 GMT Reports for District (or Undistricted) District 305 N2

**79**%

Female

Jul/Aug/Sep

Male

4

2

0 -2