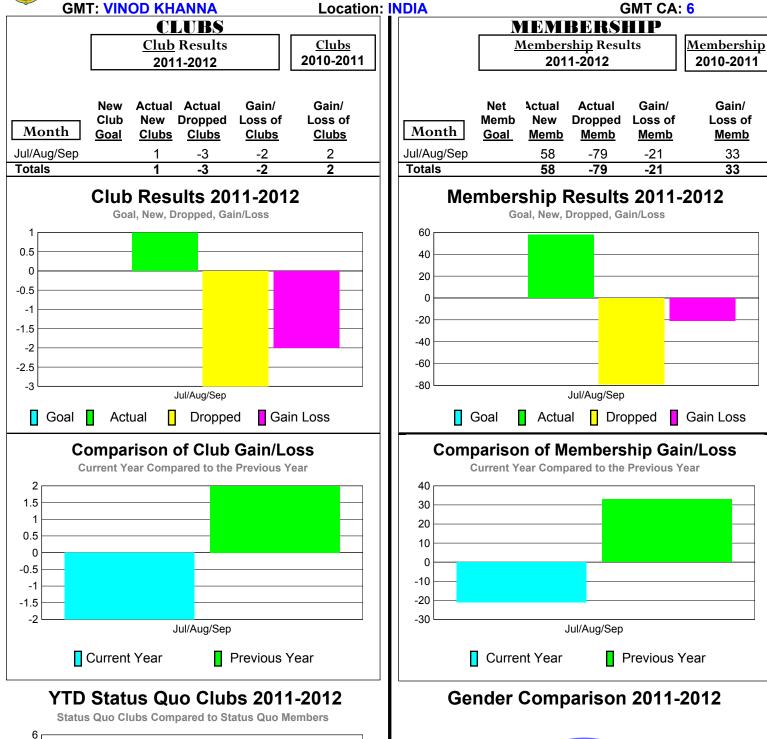

trict (or Undistricted) District 305 N2



**79**%

Female

Jul/Aug/Sep

Male

4

2

0 -2

-6

Status Quo Clubs

Jul/Aug/Sep

■ Total Status Quo Members

## 2011-2012 GMT Reports for District (or Undistricted) District 305 S1





### 2011-2012 GMT Reports for District (or Undistricted) District 305 S2







Jul/Aug/Sep

Male Female

## 2011-2012 GMT Reports for District (or Undistricted) District 305 S3







## 2011-2012 GMT Reports for District (or Undistricted) District 321A1







## 2011-2012 GMT Reports for District (or Undistricted) District 321A2







## 2011-2012 GMT Reports for District (or Undistricted) District 321A3







## 2011-2012 GMT Reports for District (or Undistricted) District 321B1







## 2011-2012 GMT Reports for District (or Undistricted) District 321B2







## 2011-2012 GMT Reports for District (or Undistricted) District 321C1







## 2011-2012 GMT Reports for District (or Undistricted) District 321C2





# Male Female

Jul/Aug/Sep

25%

## 2011-2012 GMT Reports for District (or Undistricted) District 321 D







## 2011-2012 GMT Reports for District (or Undistricted) District 321 E







## 2011-2012 GMT Reports for District (or Undistricted) District 321 F